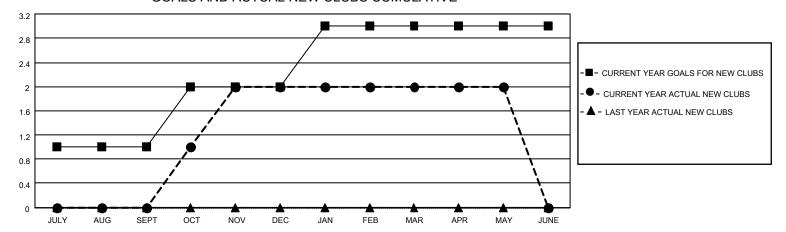

## District 105 A

| Clubs                 |               |           |               | Members               |                        |                         |                                                    |
|-----------------------|---------------|-----------|---------------|-----------------------|------------------------|-------------------------|----------------------------------------------------|
| RESULTS FOR 2021-2022 |               |           |               | RESULTS FOR 2021-2022 |                        |                         |                                                    |
| QUARTER               | NEW CLUB GOAL | NEW CLUBS | DROPPED CLUBS | QUARTER MEME          | BER GROWTH NET<br>GOAL | MEMBER GROWTH<br>ACTUAL | DROPPED<br>MEMBERS ACTUAL<br>(including transfers) |
| JULY/AUG/SEPT         | 1             | 0         | 1             | JULY/AUG/SEPT         | 15                     | 47                      | 30                                                 |
| OCT/NOV/DEC           | 1             | 2         | 0             | OCT/NOV/DEC           | 20                     | 85                      | 79                                                 |
| JAN/FEB/MAR           | 1             | 0         | 0             | JAN/FEB/MAR           | 30                     | 30                      | 19                                                 |
| APR/MAY/JUNE          | 0             | 0         | 0             | APR/MAY/JUNE          | 35                     | 11                      | 15                                                 |

#### GOALS AND ACTUAL NEW CLUBS CUMULATIVE