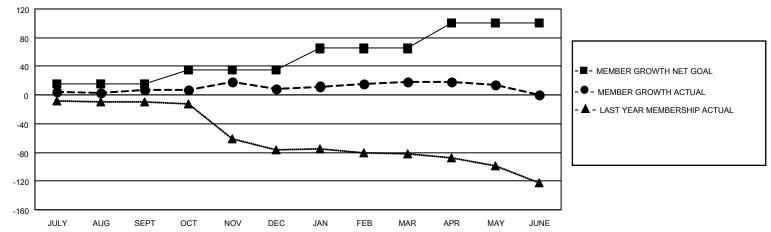

## District 105 A

| Clubs                 |               |           |               | Members               |                        |                         |                                                    |
|-----------------------|---------------|-----------|---------------|-----------------------|------------------------|-------------------------|----------------------------------------------------|
| RESULTS FOR 2021-2022 |               |           |               | RESULTS FOR 2021-2022 |                        |                         |                                                    |
| QUARTER               | NEW CLUB GOAL | NEW CLUBS | DROPPED CLUBS | QUARTER MEME          | BER GROWTH NET<br>GOAL | MEMBER GROWTH<br>ACTUAL | DROPPED<br>MEMBERS ACTUAL<br>(including transfers) |
| JULY/AUG/SEPT         | 1             | 0         | 1             | JULY/AUG/SEPT         | 15                     | 47                      | 30                                                 |
| OCT/NOV/DEC           | 1             | 2         | 0             | OCT/NOV/DEC           | 20                     | 85                      | 79                                                 |
| JAN/FEB/MAR           | 1             | 0         | 0             | JAN/FEB/MAR           | 30                     | 30                      | 19                                                 |
| APR/MAY/JUNE          | 0             | 0         | 0             | APR/MAY/JUNE          | 35                     | 11                      | 15                                                 |

#### GOALS AND ACTUAL MEMBERS CUMULATIVE

| DROPPED CLUBS: 1 |     | 38 CLUBS OF 63 ADDED 1 OR<br>MORE NEW MEMBERS | GENDER DISTRIBUTION                |              |  |
|------------------|-----|-----------------------------------------------|------------------------------------|--------------|--|
|                  |     | WORE NEW WEINBERS                             | MALE                               | 909 (76.52%) |  |
|                  |     |                                               | FEMALE                             | 279 (23.48%) |  |
| DROPPED MEMBERS  |     |                                               | NON BINARY                         | 0 (0.00%)    |  |
|                  |     |                                               | PREFER NOT TO ANSWER               | 0 (0.00%)    |  |
| DECEASED         | 10  |                                               |                                    |              |  |
| CLUB CANCELLED   | 0   | CLICK HERE FOR CUMULATIVE                     | TOTAL FAMILY UNIT MEMBERS          | s 76         |  |
| OTHER            | 133 | MEMBERSHIP DATA                               |                                    |              |  |
| TOTAL            | 143 |                                               | FAMILY MEMBERS PAYING HALF DUES 38 |              |  |
|                  |     |                                               |                                    |              |  |